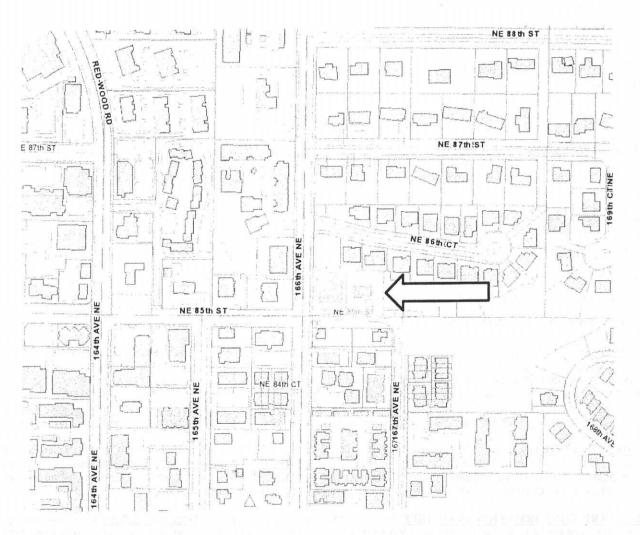

# Vicinity Map

LAND-2015-00489, Site Plan Entitlement

LAND-2015-00876, Preliminary Plat

166<sup>th</sup> Ave Townhomes

PROJECT LOCATION: 8508 166<sup>TH</sup> AVE NE, REDMOND, WA 98052 PARCELS: 0125059168 AND 0125059077

SITE ADDRESS, IF APPLICABLE: N/A SIZE OF SUBJECT AREA IN ACRES: 0.60 ACRE SQ.FT. 26,136 SF

APPLICANT: DAN UMBACH PROCESS TYPE: TYPE III